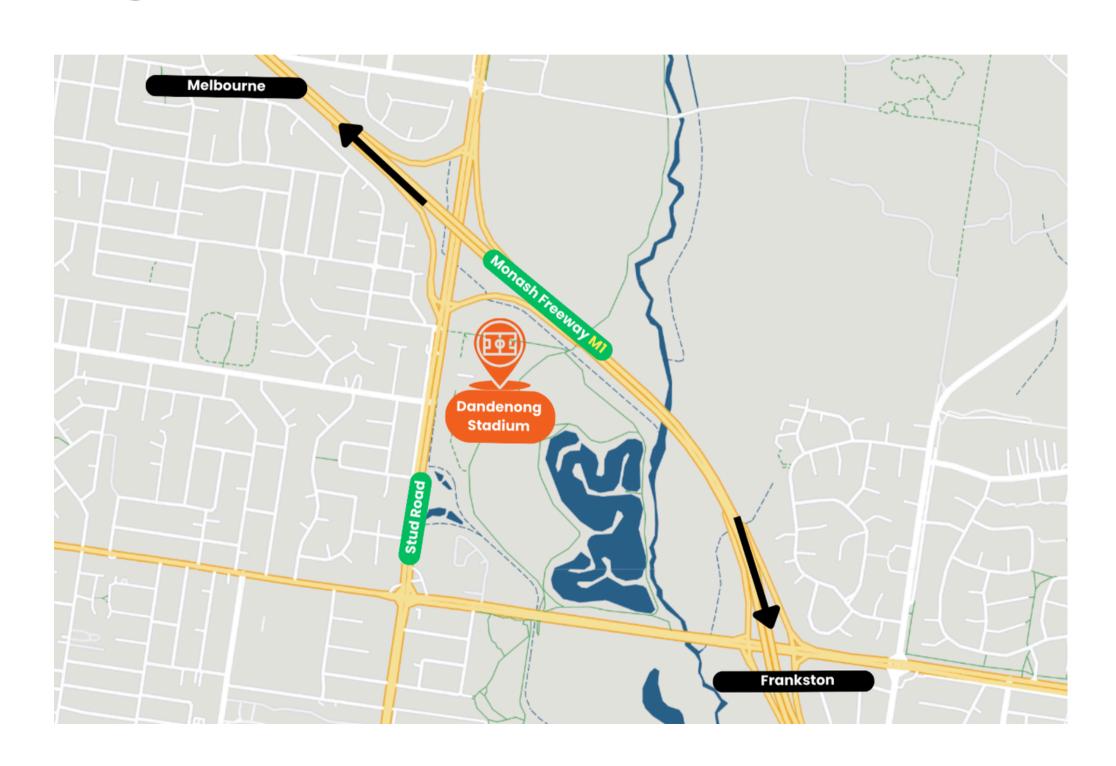

The inaugural event will be held on Sunday 13th April, 2025 at Dandenong Stadium with the track being a 5km loop in the surrounding parklands before finishing in the stadium.

The event will look have a 5km, 10km and 21.1km category with a children's category also potentially included.